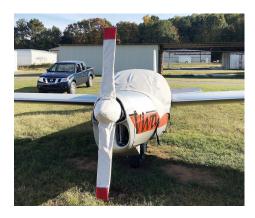

# Tech Sheet: Aerotechnik L-13 Vivat Motorglider

(aerotechnik-VIV.pdf)

Vivat Canopy and Prop/Spinner Cover

Section 1: Glider Canopy/Cockpit/Fuselage Covers

Grob 109 Canopy/Engine Cover

Lambada Canopy Cover

### Section 2: Engine Covers

Vivat Canopy and Prop/Spinner Cover

Aerotechnik L-13 Vivat Motorglider Prop/Spinner & Canopy Covers

| Description                            | Part Number | Price    |
|----------------------------------------|-------------|----------|
| ENGINE COVER                           | VIV-100     | \$420.00 |
| INSULATED ENGINE COVER                 | VIV-105     | \$600.00 |
| PROPELLOR/SPINNER COVER                | VIV-110     | \$300.00 |
| INSULATED PROPELLOR/SPINNER COVER      | VIV-115     | \$450.00 |
| INSULATED HANGAR BLANKET, INTERIOR USE | VIV-HB2     | \$300.00 |