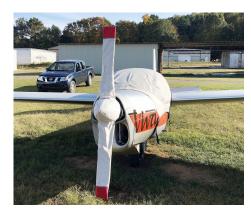

# Tech Sheet: Aerotechnik L-13 Vivat Motorglider

(aerotechnik-VIV.pdf)

Vivat Canopy and Prop/Spinner Cover

Section 1: Glider Canopy/Cockpit/Fuselage Covers

Grob 109 Canopy/Engine Cover

Lambada Canopy Cover

### Section 2: Engine Covers

Vivat Canopy and Prop/Spinner Cover

Aerotechnik L-13 Vivat Motorglider Prop/Spinner & Canopy Covers

| Description                            | Part Number | Price    |
|----------------------------------------|-------------|----------|
| ENGINE COVER                           | VIV-100     | \$420.00 |
| INSULATED ENGINE COVER                 | VIV-105     | \$600.00 |
| PROPELLOR/SPINNER COVER                | VIV-110     | \$300.00 |
| INSULATED PROPELLOR/SPINNER COVER      | VIV-115     | \$450.00 |
| INSULATED HANGAR BLANKET, INTERIOR USE | VIV-HB2     | \$300.00 |