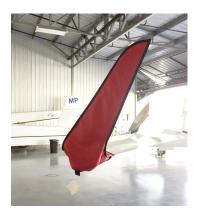

### Section 7: Light Weight Products: Travel Covers and FlyAway Covers

Lambada Travel Canopy Cover

Aerotechnik L-13 Vivat Motorglider Prop/Spinner & Canopy Covers

| Description                             | Part Number | Price    |
|-----------------------------------------|-------------|----------|
| TRAVEL COVER, Light Weight Canopy Cover | VIV-800     | \$385.00 |