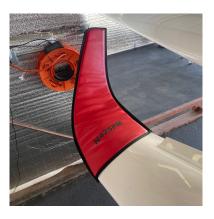

Designed to prevent damage to the wingtip in crowded hangars or high traffic areas, these products are made of bright red Naugahyde and thickly padded with a sandwich of closed cell foam. Protects delicate winglets, casters and their housings, and soft finishes.

Schleicher ASH Wingtip Pads

Stemme S-10 & S-12 Wingtip Pads

| Description             | Part Number | Price    |
|-------------------------|-------------|----------|
| WINGTIP PADS (set of 2) | VIV-280     | \$255.00 |