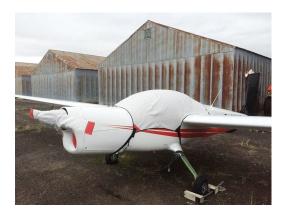

# Tech Sheet: Aerotechnik L-13 Vivat Motorglider

(aerotechnik-VIV.pdf)

Vivat Canopy and Prop/Spinner Cover

Section 1: Glider Canopy/Cockpit/Fuselage Covers

Grob 109 Canopy/Engine Cover

Lambada Canopy Cover

### Section 2: Engine Covers

Vivat Canopy and Prop/Spinner Cover

Aerotechnik L-13 Vivat Motorglider Prop/Spinner & Canopy Covers

| Description                            | Part Number | Price    |
|----------------------------------------|-------------|----------|
| ENGINE COVER                           | VIV-100     | \$420.00 |
| INSULATED ENGINE COVER                 | VIV-105     | \$600.00 |
| PROPELLOR/SPINNER COVER                | VIV-110     | \$300.00 |
| INSULATED PROPELLOR/SPINNER COVER      | VIV-115     | \$450.00 |
| INSULATED HANGAR BLANKET, INTERIOR USE | VIV-HB2     | \$300.00 |