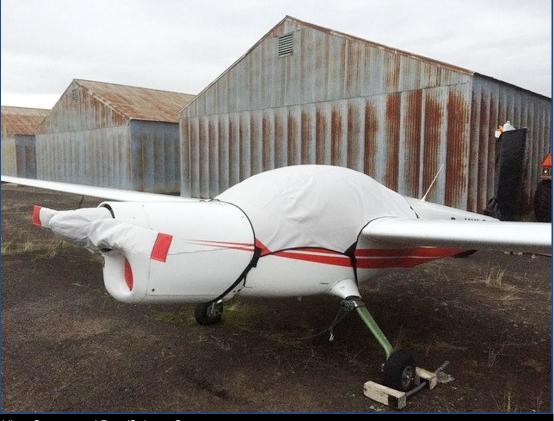

# Tech Sheet: Aerotechnik L-13 Vivat Motorglider

(aerotechnik-VIV.pdf)

Vivat Canopy and Prop/Spinner Cover

Section 1: Glider Canopy/Cockpit/Fuselage Covers

Grob 109 Canopy/Engine Cover

Lambada Canopy Cover

### Section 2: Engine Covers

Vivat Canopy and Prop/Spinner Cover

Aerotechnik L-13 Vivat Motorglider Prop/Spinner & Canopy Covers

| Description                            | Part Number | Price    |
|----------------------------------------|-------------|----------|
| ENGINE COVER                           | VIV-100     | \$420.00 |
| INSULATED ENGINE COVER                 | VIV-105     | \$600.00 |
| PROPELLOR/SPINNER COVER                | VIV-110     | \$300.00 |
| INSULATED PROPELLOR/SPINNER COVER      | VIV-115     | \$450.00 |
| INSULATED HANGAR BLANKET, INTERIOR USE | VIV-HB2     | \$300.00 |