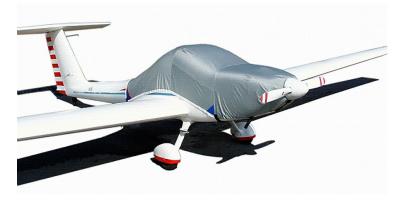

# Tech Sheet: Aerotechnik L-13 Vivat Motorglider

(aerotechnik-VIV.pdf)

Vivat Canopy and Prop/Spinner Cover

Section 1: Glider Canopy/Cockpit/Fuselage Covers

Grob 109 Canopy/Engine Cover

Lambada Canopy Cover

### Section 2: Engine Covers

Vivat Canopy and Prop/Spinner Cover

Aerotechnik L-13 Vivat Motorglider Prop/Spinner & Canopy Covers

| Description                            | Part Number | Price    |
|----------------------------------------|-------------|----------|
| ENGINE COVER                           | VIV-100     | \$420.00 |
| INSULATED ENGINE COVER                 | VIV-105     | \$600.00 |
| PROPELLOR/SPINNER COVER                | VIV-110     | \$300.00 |
| INSULATED PROPELLOR/SPINNER COVER      | VIV-115     | \$450.00 |
| INSULATED HANGAR BLANKET, INTERIOR USE | VIV-HB2     | \$300.00 |