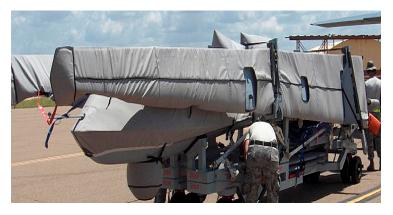

### Section 1: Canopy/Cockpit/Fuselage Covers

MQ1 Fuselage and Wing Covers

Fuselage and Wing Covers for the MQ1 Predator (illustration)

| Description    | Part Number | Price      |
|----------------|-------------|------------|
| FUSELAGE COVER | MQ1-000     | Contact Us |

MQ1 Fuselage and Wing Covers

| Description                          | Part Number | Price      |
|--------------------------------------|-------------|------------|
| WING COVERS (SL material) (set of 2) | MQ1-200     | Contact Us |