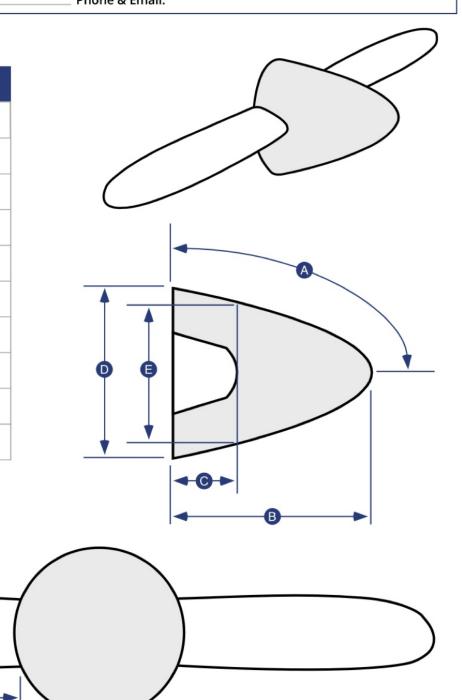

## **Propellor Cover Measuring Worksheet**

Instructions: Measure to the nearest 1/8" and only fill in what applies. You may email, fax or phone in the measurements.

| Aircraft Reg / Tail Number: | Aircraft Type:   | Year: |
|-----------------------------|------------------|-------|
| Name:                       | _ Phone & Email: |       |

| Propellor Measurements |                                                 |  |  |  |  |  |
|------------------------|-------------------------------------------------|--|--|--|--|--|
| Pleas                  | Please check one: 2 - Blade 3 - Blade 4 - Blade |  |  |  |  |  |
| A                      | Measure along surface of cone                   |  |  |  |  |  |
| B                      | Measure "straight line" base to tip             |  |  |  |  |  |
| C                      | Base to top of blade root opening               |  |  |  |  |  |
| D                      | Provide diameter or circumference               |  |  |  |  |  |
| 8                      | Provide diameter or circumference               |  |  |  |  |  |
| Ð                      | Blade root to prop tip                          |  |  |  |  |  |
| G                      | Trailing edge to leading edge                   |  |  |  |  |  |
| 0                      | Trailing edge to leading edge                   |  |  |  |  |  |
| J                      | Trailing edge to leading edge                   |  |  |  |  |  |