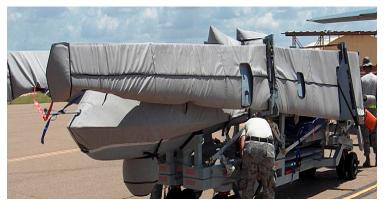

### Section 1: Canopy/Cockpit/Fuselage Covers

MQ1 Fuselage and Wing Covers

Fuselage and Wing Covers for the MQ1 Predator (illustration)

| Description    | Part Number | Price      |
|----------------|-------------|------------|
| FUSELAGE COVER | MQ1-000     | Contact Us |

MQ1 Fuselage and Wing Covers

| Description                          | Part Number | Price      |
|--------------------------------------|-------------|------------|
| WING COVERS (SL material) (set of 2) | MQ1-200     | Contact Us |