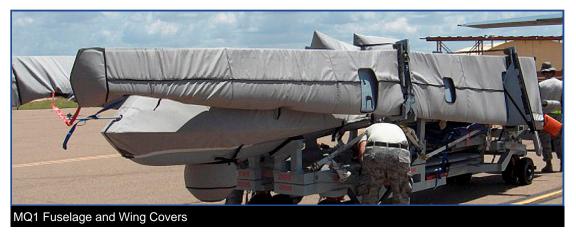

### Section 1: Canopy/Cockpit/Fuselage Covers

MQ1 Fuselage and Wing Covers

Fuselage and Wing Covers for the MQ1 Predator (illustration)

| Description    | Part Number | Price      |
|----------------|-------------|------------|
| FUSELAGE COVER | MQ1-000     | Contact Us |

MQ1 Fuselage and Wing Covers

| Description                          | Part Number | Price      |
|--------------------------------------|-------------|------------|
| WING COVERS (SL material) (set of 2) | MQ1-200     | Contact Us |