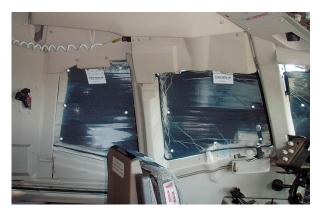

#### Section 5: HeatShields & Sun Reflectors

Cockpit Heatshields are interior sunshades for the aircraft's cockpit. The product is a unique composite of closed-cell foam with a silver mylar finish. The semi-rigid design is stiff enough to stand inside the window framing. The set folds up flat and is easily stored in the included storage sleeve. Some designs may require velcro and suction cups. Our Heatshields for jets are offered white side out because some aircraft manufacturers have issued advisories against reflective window inserts due to potential heat damage. A Heatshield is an excellent short-term remedy for cockpit overheating, but an external fabric cover is more effective for long-term protection.

Boeing 767 Cockpit HeatShield set

Boeing 767 Cockpit HeatShield set

| Description                    | Part Number | Price    |
|--------------------------------|-------------|----------|
| COCKPIT HEATSHIELDS (set of 6) | KC46-900    | \$710.00 |