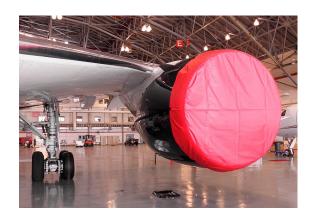

## Section 2: Engine Covers

Airbus A319 Intake/Exhaust Covers set, IAE V2500

Boeing 767 Intake Covers Ship Set

| Descriptio | n                               | Part<br>Number | Price     |
|------------|---------------------------------|----------------|-----------|
| INTAKE CC  | VERS, PW 4062 engine (set of 2) | KC46-105       | \$6000.00 |

| INTAKE COVERS, PW 4062 engine, Cold Weather Ops, w/ heater hose access vent & attachment detail (set of 2) |          | \$6500.00 |
|------------------------------------------------------------------------------------------------------------|----------|-----------|
| STORAGE BAGS FOR INTAKE COVERS, PW 4062 engine (set of 2)                                                  | KC46-150 | \$450.00  |
| BYPASS VENT & TURBINE EXHAUST COVERS, connects to Intake Covers (set of 2)                                 | KC46-205 | \$6000.00 |