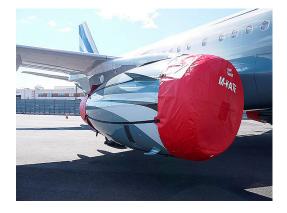

## Section 2: Engine Covers

Airbus A319 Intake/Exhaust Covers set, IAE V2500

Boeing 767 Intake Covers Ship Set

| Descriptio | n                               | Part<br>Number | Price     |
|------------|---------------------------------|----------------|-----------|
| INTAKE CC  | VERS, PW 4062 engine (set of 2) | KC46-105       | \$6000.00 |

| INTAKE COVERS, PW 4062 engine, Cold Weather Ops, w/ heater hose access vent & attachment detail (set of 2) |          | \$6500.00 |
|------------------------------------------------------------------------------------------------------------|----------|-----------|
| STORAGE BAGS FOR INTAKE COVERS, PW 4062 engine (set of 2)                                                  | KC46-150 | \$450.00  |
| BYPASS VENT & TURBINE EXHAUST COVERS, connects to Intake Covers (set of 2)                                 | KC46-205 | \$6000.00 |