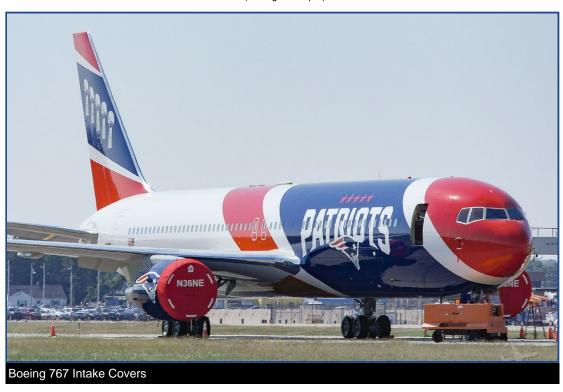

## Section 2: Engine Covers

Airbus A319 Intake/Exhaust Covers set, IAE V2500

Boeing 767 Intake Covers Ship Set

| Descriptio | n                               | Part<br>Number | Price     |
|------------|---------------------------------|----------------|-----------|
| INTAKE CC  | VERS, PW 4062 engine (set of 2) | KC46-105       | \$6000.00 |