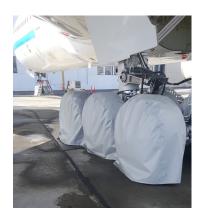

#### Section 6: Miscellaneous Products

**Tire or Wheelpant Covers** are designed to protect the wheelpants, or the tires and wheels, from sun damage and damage from the tow bar when moving the airplane.

ALL-YEAR USE MATERIAL - Made with Silver Acrylic Sunbrella canvas, the all-year use material is the best option for sun protection and cover longevity. This heavier more durable material is intended for all weather conditions, such as rain and snow or lots of sun.

Boeing 757 Tire Covers, Wash Down or Long-term Storage

Boeing 777 Main & Nose Gear Tire Covers

| Description                                          | Part Number | Price     |
|------------------------------------------------------|-------------|-----------|
| NOSE GEAR TIRE COVERS (specify tire size) (set of 2) | KC46-500    | \$585.00  |
| MAIN GEAR TIRE COVERS (specify tire size) (set of 8) | KC46-505    | \$2965.00 |