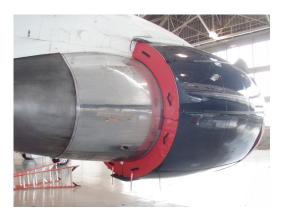

## Section 2: Engine Covers

Airbus A319 Intake/Exhaust Covers set, IAE V2500

Boeing 767 Intake Covers Ship Set

| Descriptio | n                               | Part<br>Number | Price     |
|------------|---------------------------------|----------------|-----------|
| INTAKE CC  | VERS, PW 4062 engine (set of 2) | KC46-105       | \$6000.00 |

| INTAKE COVERS, PW 4062 engine, Cold Weather Ops, w/ heater hose access vent & attachment detail (set of 2) |          | \$6500.00 |
|------------------------------------------------------------------------------------------------------------|----------|-----------|
| STORAGE BAGS FOR INTAKE COVERS, PW 4062 engine (set of 2)                                                  | KC46-150 | \$450.00  |
| BYPASS VENT & TURBINE EXHAUST COVERS, connects to Intake Covers (set of 2)                                 | KC46-205 | \$6000.00 |