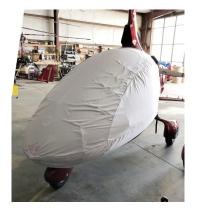

Autogyro Cavalon Canopy/Nose Cover, test fit cover

Cavalon Gyrocopter Bubble Cover, test fit cover

| Description       | Part Number | Price    |
|-------------------|-------------|----------|
| CANOPY/NOSE COVER | CVN-000     | \$585.00 |

Cavalon Gyrocopter Bubble Cover, test fit cover

| Description                                  | Part Number | Price    |
|----------------------------------------------|-------------|----------|
| TRAVEL COVER, Light Weight Canopy/Nose Cover | CVN-800     | \$470.00 |