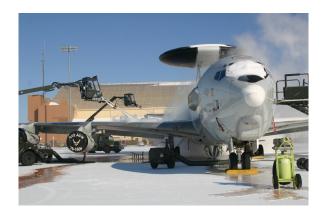

KC-135 "Tambourine" style, Double Fold Intake Covers at Offutt AFB

| Description                                                    | Part Number    | Price      |  |  |
|----------------------------------------------------------------|----------------|------------|--|--|
| INTAKE PLUGS (set of 4)                                        | of 4) B707-120 |            |  |  |
| BYPASS VENT & TURBINE EXHAUST PLUGS, TF-33 engines (set of 12) | B707-220       | Contact Us |  |  |
| EXHAUST PLUGS (set of 4)                                       | B707-235       | Contact Us |  |  |
| BYPASS VENT PLUGS (set of 8)                                   | B707-240       | Contact Us |  |  |