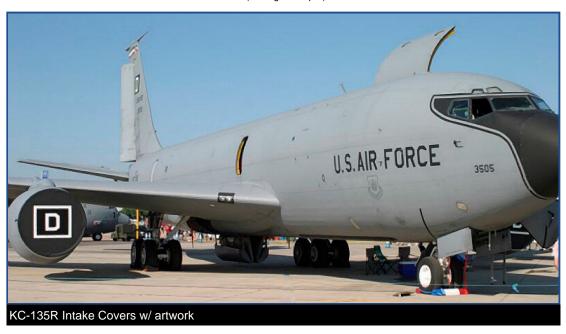

### Section 2: Engine Covers

| Description                                                    | Part Number | Price      |
|----------------------------------------------------------------|-------------|------------|
| INTAKE/EXHAUST COVER SET, soft type, TF-33 engines (set of 8)  | B707-151    | Contact Us |
| INTAKE COVERS, TF-33 engines (set of 4)                        | B707-155    | Contact Us |
| EXHAUST TURBINE COVERS (does not cover bypass vent) (set of 4) | B707-255    | Contact Us |

### Section 3: Plugs & Protection

The **Engine Exhaust Plugs** are custom fit for your Boeing 707, 720 (C-137 Stratoliner, E-3 Sentry AWACS) exhaust openings, made with heavy-duty vinyl material, and stuffed with a single block of sculpted urethane foam. Each plug has a zipper that allows the foam to be removed and dried if necessary. Exhaust plugs have 'remove before flight' streamers sewn onto the face of the plugs. Most plugs are imprinted with the aircraft registration number in black for an extra charge. Exhaust plugs may be inserted soon after flight when the engine is still warm. Engine Inlet Plugs are commonly referred to as Cowl Plugs, Intake Plugs, Cowl Blocks, Engine Blocks, and Engine Bungs.

The **Engine Inlet Plugs** are custom fit for your Boeing 707, 720 (C-137 Stratoliner, E-3 Sentry AWACS) intakes, made with heavy-duty vinyl material, and stuffed with a single block of sculpted urethane foam. Each plug has a zipper that allows the foam to be removed and dried if necessary. Engine plugs have 'remove before flight' streamers sewn onto the face of the plugs. Most plugs are imprinted with the aircraft registration number in black for an extra charge. Storage bag NOT included. Engine plugs may be inserted after flight when the engine is still warm. Engine Inlet Plugs are commonly referred to as Cowl Plugs, Intake Plugs, Cowl