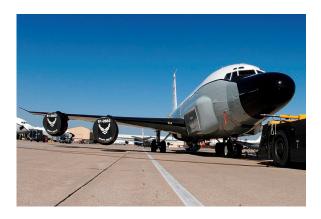

### Section 2: Engine Covers

| Description                                                    | Part Number | Price      |
|----------------------------------------------------------------|-------------|------------|
| INTAKE/EXHAUST COVER SET, soft type, TF-33 engines (set of 8)  | B707-151    | Contact Us |
| INTAKE COVERS, TF-33 engines (set of 4)                        | B707-155    | Contact Us |
| EXHAUST TURBINE COVERS (does not cover bypass vent) (set of 4) | B707-255    | Contact Us |

### Section 3: Plugs & Protection

The **Engine Exhaust Plugs** are custom fit for your Boeing 707, 720 (C-137 Stratoliner, E-3 Sentry AWACS) exhaust openings, made with heavy-duty vinyl material, and stuffed with a single block of sculpted urethane foam. Each plug has a zipper that allows the foam to be removed and dried if necessary. Exhaust plugs have 'remove before flight' streamers sewn onto the face of the plugs. Most plugs are imprinted with the aircraft registration number in black for an extra charge. Exhaust plugs may be inserted soon after flight when the engine is still warm. Engine Inlet Plugs are commonly referred to as Cowl Plugs, Intake Plugs, Cowl Blocks, Engine Blocks, and Engine Bungs.

The **Engine Inlet Plugs** are custom fit for your Boeing 707, 720 (C-137 Stratoliner, E-3 Sentry AWACS) intakes, made with heavy-duty vinyl material, and stuffed with a single block of sculpted urethane foam. Each plug has a zipper that allows the foam to be removed and dried if necessary. Engine plugs have 'remove before flight' streamers sewn onto the face of the plugs. Most plugs are imprinted with the aircraft registration number in black for an extra charge. Storage bag NOT included. Engine plugs may be inserted after flight when the engine is still warm. Engine Inlet Plugs are commonly referred to as Cowl Plugs, Intake Plugs, Cowl