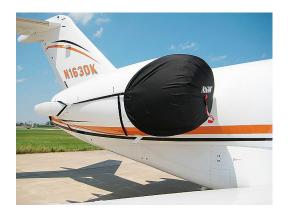

The **Hawker Beechcraft 4000 Horizon Intake Covers** are designed to install easily yet be completely storable. A spring steel hoop is sewn into the hem of each cover, allowing them to be installed without climbing onto the wing or using a stepladder. To store the covers the spring steel hoop folds like a band-saw blade into three nesting rings. Each cover folds into a compact circular bundle which is stored in the included duffle bag, yet they unfold quickly for use. The Tri-Fold Ring cover is made of medium weight nylon which is available in a variety of colors to match the paint trim. Each cover set comes complete with installation and folding instructions. The aircraft's registration number can be silkscreened onto the cover for an extra charge.

Hawker 4000 Intake Cover

Hawker 4000 Intake Cover

| Description                                       | Part Number | Price    |
|---------------------------------------------------|-------------|----------|
| INTAKE COVERS (set of 2)                          | 4000-100    | \$945.00 |
| ENGINE COVERS, Hangar Use, Bikini Type (set of 2) | 4000-130    | \$905.00 |