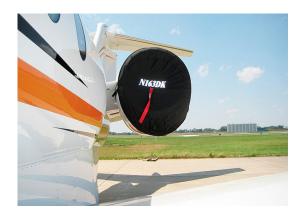

The **Hawker Beechcraft 4000 Horizon Intake Covers** are designed to install easily yet be completely storable. A spring steel hoop is sewn into the hem of each cover, allowing them to be installed without climbing onto the wing or using a stepladder. To store the covers the spring steel hoop folds like a band-saw blade into three nesting rings. Each cover folds into a compact circular bundle which is stored in the included duffle bag, yet they unfold quickly for use. The Tri-Fold Ring cover is made of medium weight nylon which is available in a variety of colors to match the paint trim. Each cover set comes complete with installation and folding instructions. The aircraft's registration number can be silkscreened onto the cover for an extra charge.

Hawker 4000 Intake Cover

Hawker 4000 Intake Cover

| Description                                       | Part Number | Price    |
|---------------------------------------------------|-------------|----------|
| INTAKE COVERS (set of 2)                          | 4000-100    | \$945.00 |
| ENGINE COVERS, Hangar Use, Bikini Type (set of 2) | 4000-130    | \$905.00 |