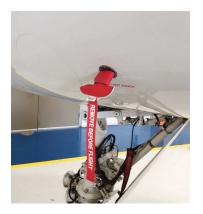

#### Section 3: Plugs & Protection

Hawker Beechcraft 4000 Horizon Heat Resistant Pitot Tube Covers, are made of Naugahyde vinyl, and lined with a non-burning material. They are designed to cover the entire pitot assembly, slipping over the tube and tightening around the base with a Velcro strap detail. A "Remove Before Flight" streamer is attached to the cover. Heat Resistant Pitot Covers are an upgrade to our standard design, and help prevent the pitot cover from melting onto the tube if the pitot heat is accidentally turned on while installed. If you want the set tethered together, please let us know.

The **Engine Exhaust Plugs** are custom fit for your Hawker Beechcraft 4000 Horizon exhaust openings, made with heavy-duty vinyl material, and stuffed with a single block of sculpted urethane foam. Each plug has a zipper that allows the foam to be removed and dried if necessary. Exhaust plugs have 'remove before flight' streamers sewn onto the face of the plugs. Most plugs are imprinted with the aircraft registration number in black for an extra charge. Exhaust plugs may be inserted soon after flight when the engine is still warm. Engine Inlet Plugs are commonly referred to as Cowl Plugs, Intake Plugs, Cowl Blocks, Engine Blocks, and Engine Bungs.

Hawker 4000 Exhaust Plug

Grumman Gulfstream G-V Rosemont/TAT Cover

| Description                                     | Part Number | Price     |
|-------------------------------------------------|-------------|-----------|
| INTAKE PLUGS, folding type (set of 2)           | 4000-110    | \$1025.00 |
| EXHAUST PLUGS, folding type (set of 2)          | 4000-150    | \$650.00  |
| PITOT COVER SET, heat resistant type (set of 3) | 4000-201    | \$225.00  |
| TAT PROBE COVER , heat resistant type           | 4000-211    | \$115.00  |